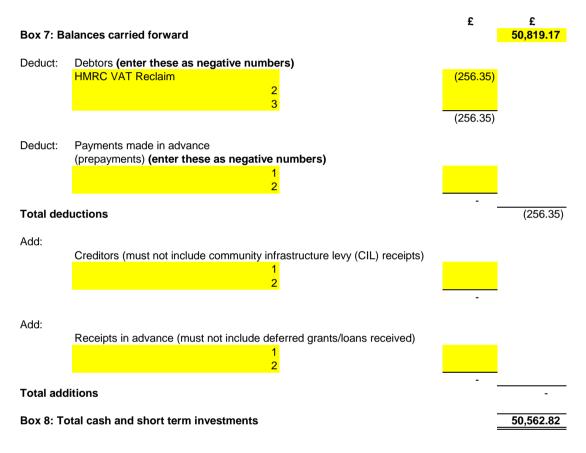

## Reconciliation between Box 7 and Box 8 in Section 2 - pro forma

(applies to Accounting Statements prepared on an income and expenditure basis only)

Please complete the highlighted boxes. Name of smaller authority: